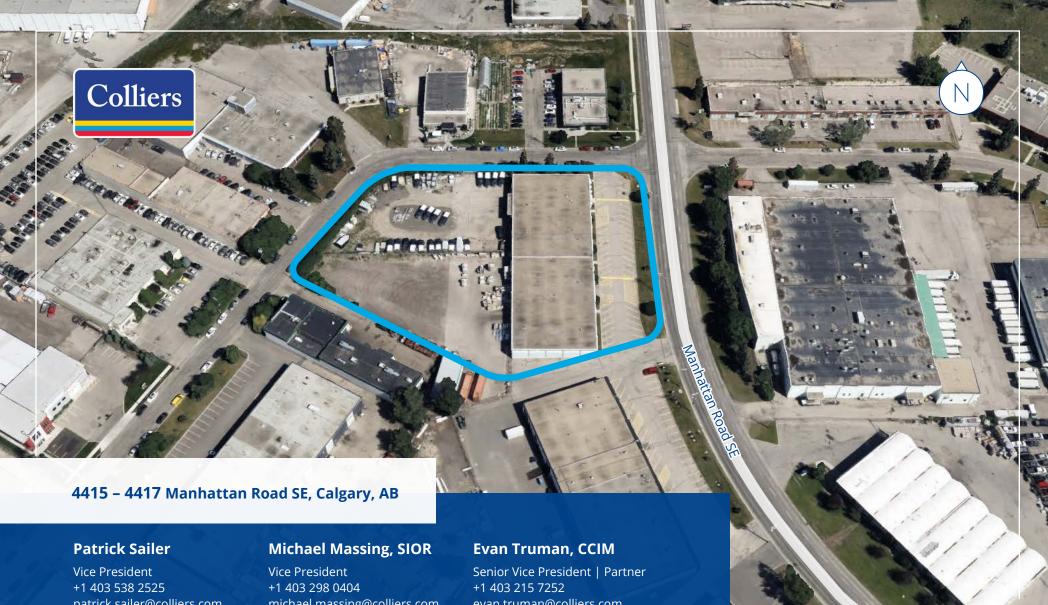

# Property Overview

| District             | South Manchester                                                                                                                                                  |
|----------------------|-------------------------------------------------------------------------------------------------------------------------------------------------------------------|
| Zoning               | Industrial General (I-G)                                                                                                                                          |
| Office Area          | Built to Suit                                                                                                                                                     |
| Total Available Area | 10,524 SF                                                                                                                                                         |
| Yard Area            | up to 10,000 SF                                                                                                                                                   |
| Ceiling Height       | 14' clear                                                                                                                                                         |
| Loading              | Dock and/or Drive-In                                                                                                                                              |
| Sprinklers           | Yes                                                                                                                                                               |
| Power (Per Bay)      | 200 Amps (TBV)                                                                                                                                                    |
| Op Costs (2024)      | \$5.47 PSF                                                                                                                                                        |
| Lease Rate           | Market                                                                                                                                                            |
| Yard Lease Rate      | \$1.50 PSF                                                                                                                                                        |
| Available            | Negotiable                                                                                                                                                        |
| Notes                | <ul> <li>Exterior renovation underway</li> <li>Large fenced and secured storage yard</li> <li>Office built to suit</li> <li>Manhattan Road SE exposure</li> </ul> |