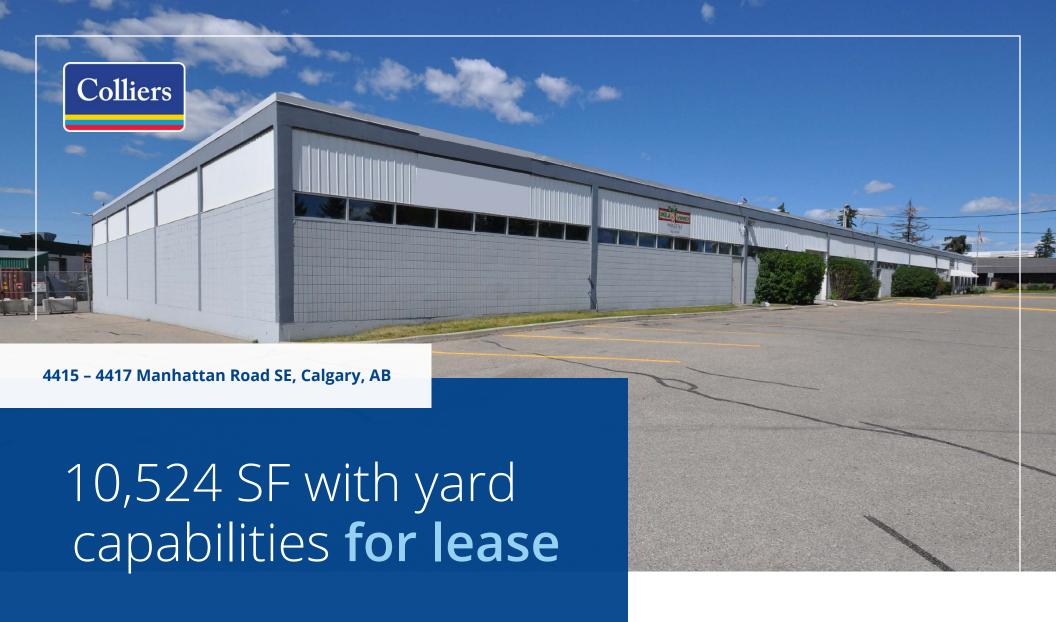

# Property Overview

| District             | South Manchester                                                                                                                                                  |
|----------------------|-------------------------------------------------------------------------------------------------------------------------------------------------------------------|
| Zoning               | Industrial General (I-G)                                                                                                                                          |
| Office Area          | Built to Suit                                                                                                                                                     |
| Total Available Area | 10,524 SF                                                                                                                                                         |
| Yard Area            | up to 10,000 SF                                                                                                                                                   |
| Ceiling Height       | 14' clear                                                                                                                                                         |
| Loading              | Dock and/or Drive-In                                                                                                                                              |
| Sprinklers           | Yes                                                                                                                                                               |
| Power (Per Bay)      | 200 Amps (TBV)                                                                                                                                                    |
| Op Costs (2024)      | \$5.47 PSF                                                                                                                                                        |
| Lease Rate           | Market                                                                                                                                                            |
| Yard Lease Rate      | \$1.50 PSF                                                                                                                                                        |
| Available            | Negotiable                                                                                                                                                        |
| Notes                | <ul> <li>Exterior renovation underway</li> <li>Large fenced and secured storage yard</li> <li>Office built to suit</li> <li>Manhattan Road SE exposure</li> </ul> |