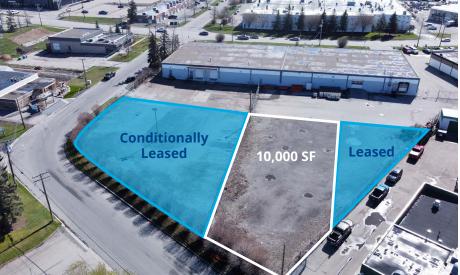

# Property Overview

| District             | South Manchester                                                                                                                                                  |
|----------------------|-------------------------------------------------------------------------------------------------------------------------------------------------------------------|
| Zoning               | Industrial General (I-G)                                                                                                                                          |
| Office Area          | Built to Suit                                                                                                                                                     |
| Total Available Area | 10,524 SF                                                                                                                                                         |
| Yard Area            | up to 10,000 SF                                                                                                                                                   |
| Ceiling Height       | 14' clear                                                                                                                                                         |
| Loading              | Dock and/or Drive-In                                                                                                                                              |
| Sprinklers           | Yes                                                                                                                                                               |
| Power (Per Bay)      | 200 Amps (TBV)                                                                                                                                                    |
| Op Costs (2024)      | \$5.47 PSF                                                                                                                                                        |
| Lease Rate           | Market                                                                                                                                                            |
| Yard Lease Rate      | \$1.50 PSF                                                                                                                                                        |
| Available            | Negotiable                                                                                                                                                        |
| Notes                | <ul> <li>Exterior renovation underway</li> <li>Large fenced and secured storage yard</li> <li>Office built to suit</li> <li>Manhattan Road SE exposure</li> </ul> |