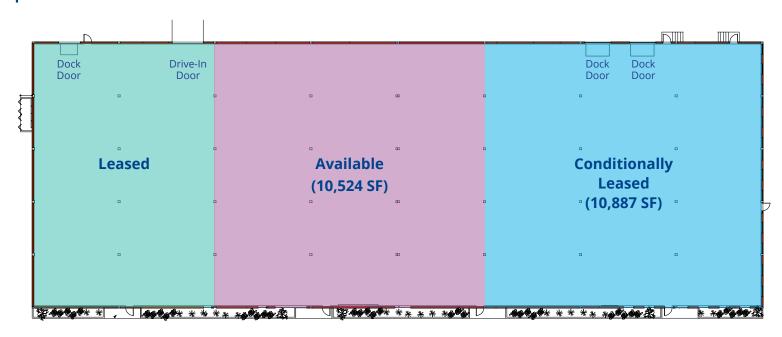

# Property Overview

| District             | South Manchester                                                                                                                                                  |
|----------------------|-------------------------------------------------------------------------------------------------------------------------------------------------------------------|
| Zoning               | Industrial General (I-G)                                                                                                                                          |
| Office Area          | Built to Suit                                                                                                                                                     |
| Total Available Area | 10,524 SF                                                                                                                                                         |
| Yard Area            | up to 10,000 SF                                                                                                                                                   |
| Ceiling Height       | 14' clear                                                                                                                                                         |
| Loading              | Dock and/or Drive-In                                                                                                                                              |
| Sprinklers           | Yes                                                                                                                                                               |
| Power (Per Bay)      | 200 Amps (TBV)                                                                                                                                                    |
| Op Costs (2024)      | \$5.47 PSF                                                                                                                                                        |
| Lease Rate           | Market                                                                                                                                                            |
| Yard Lease Rate      | \$1.50 PSF                                                                                                                                                        |
| Available            | Negotiable                                                                                                                                                        |
| Notes                | <ul> <li>Exterior renovation underway</li> <li>Large fenced and secured storage yard</li> <li>Office built to suit</li> <li>Manhattan Road SE exposure</li> </ul> |

## Floorplan