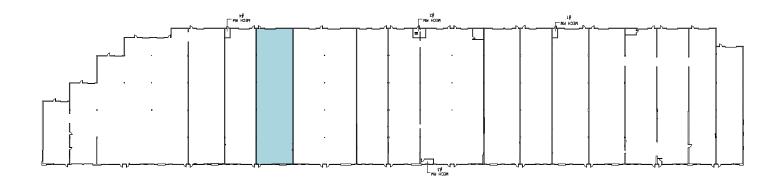

|
| Ceiling Height    | 23'9'' Under joist                                            |
| Heating           | Forced air gas fired units                                    |
| Lighting          | 5307 - LED                                                    |
| Loading           | Unit 5307: (1) Dock loading                                   |
| Yard Space        | Yard 3: ±10,153 SF<br>Yard 4: ±9,000 SF<br>Yard 6: ±11,376 SF |
| Lease Rate (PSF)  | \$9.50 PSF                                                    |
| Op. Costs (PSF)   | \$5.32 PSF                                                    |
| Occupancy         | Immediate                                                     |
|                   |                                                               |





## Unit 5307

±6,043 SF | Dock loading | 60 Amp 120/240 V (TBC by Tenant)









## **JLL** SEE A BRIGHTER WAY

Darryl McGavigan Executive Vice President 780 328 0064 Darryl.McGavigan@jll.com

Kent Simpson Vice President 780 203 0425 Kent.Simpson@jll.com Adam Butler Executive Vice President 780 328 0065 Adam.Butler@jll.com

Mackenzie York Associate Vice President 780 920 8463 Mackenzie.York@jll.com Bronwyn Scrivens Vice President, SIOR 780 807 4564 Bronwyn.Scrivens@jll.com

Kailee Campbell Senior Transaction Analyst 780 328 0069 Kailee.Campbell@jll.com

#### JLL Edmonton Industrial | Suite 2101, 10088 102 Avenue NW Edmonton, Alberta T5J 2Z1

DISCLAIMER: ©2025 Jones Lang LaSalle IP, Inc. All rights reserved. All information contained herein is from sources deemed reliable; however, no r