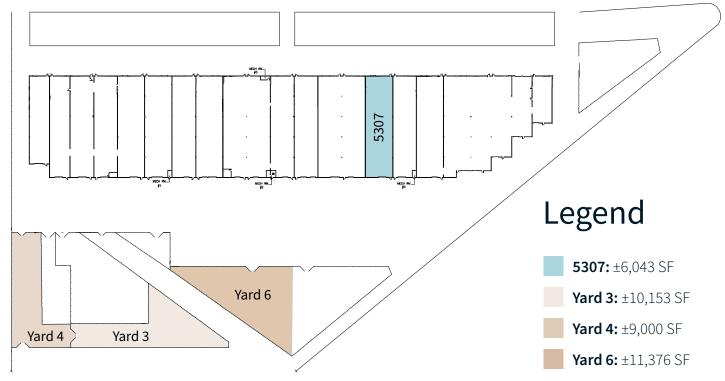

### Dock loading warehouse bay

- ±6,043 SF Economical warehouse bay
- Fenced yard compounds starting at ±9,000 SF
- Best in class management and clean, well maintained site with access to major arterial roads

# Property Details

| Municipal Address | 5203 - 5519 82 Avenue, Edmonton                               |
|-------------------|---------------------------------------------------------------|
| Legal Description | Plan: 3180KS; Lot: D                                          |
| Zoning            | IH - Heavy Industrial                                         |
| Availble Area     | Unit 5307: ±6,043 SF                                          |
| Year Built        | 1973                                                          |
| Construction      | Concrete Block                                                |
| Power             | 5307 - 60 Amp 120/240 V (TBC by Tenant)                       |
| Ceiling Height    | 23'9'' Under joist                                            |
| Heating           | Forced air gas fired units                                    |
| Lighting          | 5307 - LED                                                    |
| Loading           | Unit 5307: (1) Dock loading                                   |
| Yard Space        | Yard 3: ±10,153 SF<br>Yard 4: ±9,000 SF<br>Yard 6: ±11,376 SF |
| Lease Rate (PSF)  | \$9.50 PSF                                                    |
| Op. Costs (PSF)   | \$5.32 PSF                                                    |
| Occupancy         | Immediate                                                     |
|                   |                                                               |

## Unit 5307

±6,043 SF | Dock loading | 60 Amp 120/240 V (TBC by Tenant)