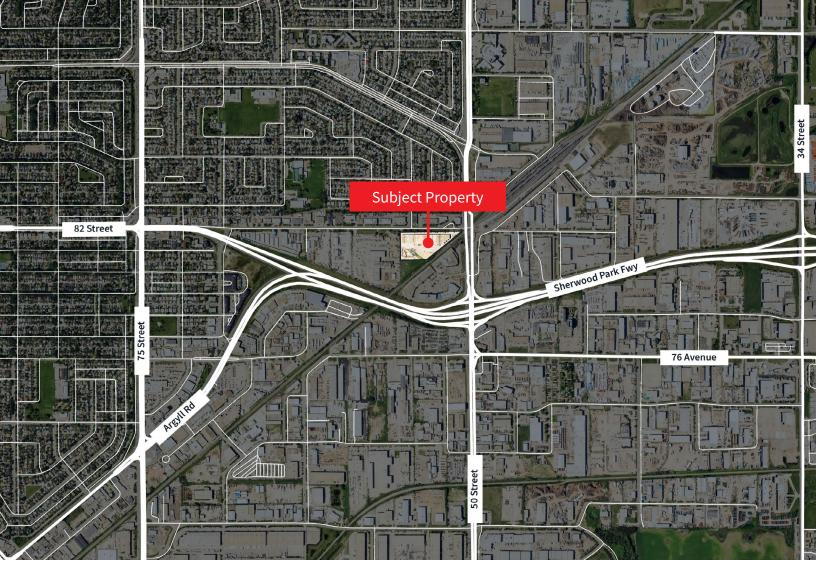

# Property Details

| Municipal Address | 5203 - 5519 82 Avenue, Edmonton                               |
|-------------------|---------------------------------------------------------------|
| Legal Description | Plan: 3180KS; Lot: D                                          |
| Zoning            | IH - Heavy Industrial                                         |
| Availble Area     | Unit 5307: ±6,043 SF                                          |
| Year Built        | 1973                                                          |
| Construction      | Concrete Block                                                |
| Power             | 5307 - 60 Amp 120/240 V (TBC by Tenant)                       |
| Ceiling Height    | 23'9'' Under joist                                            |
| Heating           | Forced air gas fired units                                    |
| Lighting          | 5307 - LED                                                    |
| Loading           | Unit 5307: (1) Dock loading                                   |
| Yard Space        | Yard 3: ±10,153 SF<br>Yard 4: ±9,000 SF<br>Yard 6: ±11,376 SF |
| Lease Rate (PSF)  | \$9.50 PSF                                                    |
| Op. Costs (PSF)   | \$5.32 PSF                                                    |
| Occupancy         | Immediate                                                     |
|                   |                                                               |