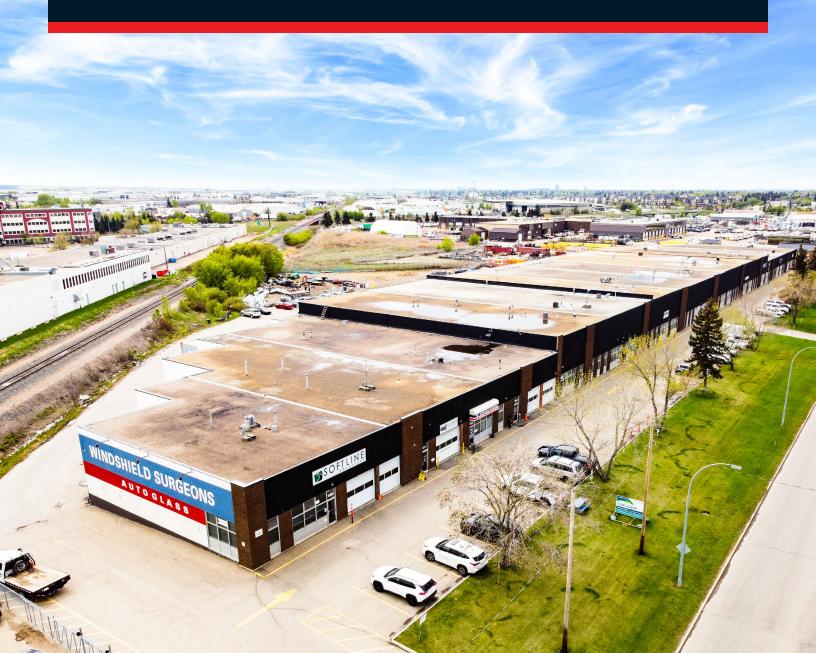

### Dock loading warehouse bay

- ±6,043 SF Economical warehouse bay
- Fenced yard compounds starting at ±9,000 SF
- Best in class management and clean, well maintained site with access to major arterial roads

# Property Details

| Municipal Address | 5203 - 5519 82 Avenue, Edmonton                               |
|-------------------|---------------------------------------------------------------|
| Legal Description | Plan: 3180KS; Lot: D                                          |
| Zoning            | IH - Heavy Industrial                                         |
| Availble Area     | Unit 5307: ±6,043 SF                                          |
| Year Built        | 1973                                                          |
| Construction      | Concrete Block                                                |
| Power             | 5307 - 60 Amp 120/240 V (TBC by Tenant)                       |
| Ceiling Height    | 23'9'' Under joist                                            |
| Heating           | Forced air gas fired units                                    |
| Lighting          | 5307 - LED                                                    |
| Loading           | Unit 5307: (1) Dock loading                                   |
| Yard Space        | Yard 3: ±10,153 SF<br>Yard 4: ±9,000 SF<br>Yard 6: ±11,376 SF |
| Lease Rate (PSF)  | \$9.50 PSF                                                    |
| Op. Costs (PSF)   | \$5.32 PSF                                                    |
| Occupancy         | Immediate                                                     |
|                   |                                                               |