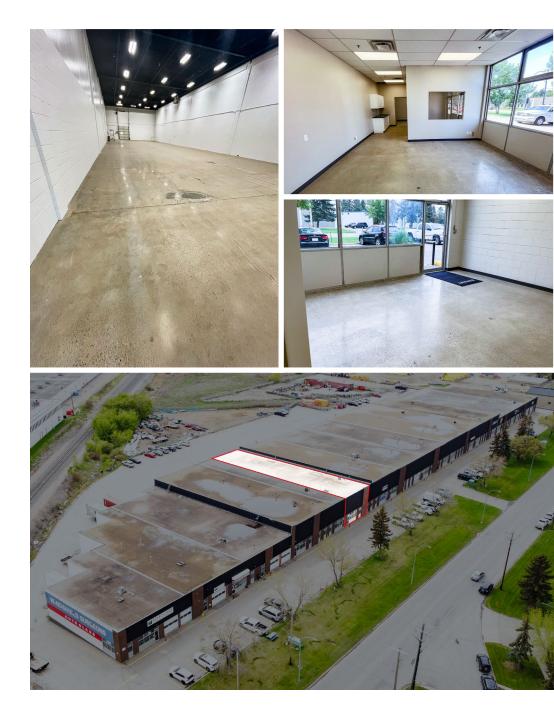

### Dock loading warehouse bay

- ±6,043 SF Economical warehouse bay
- Fenced yard compounds starting at ±9,000 SF
- Best in class management and clean, well maintained site with access to major arterial roads

## Unit 5307

±6,043 SF | Dock loading | 60 Amp 120/240 V (TBC by Tenant)