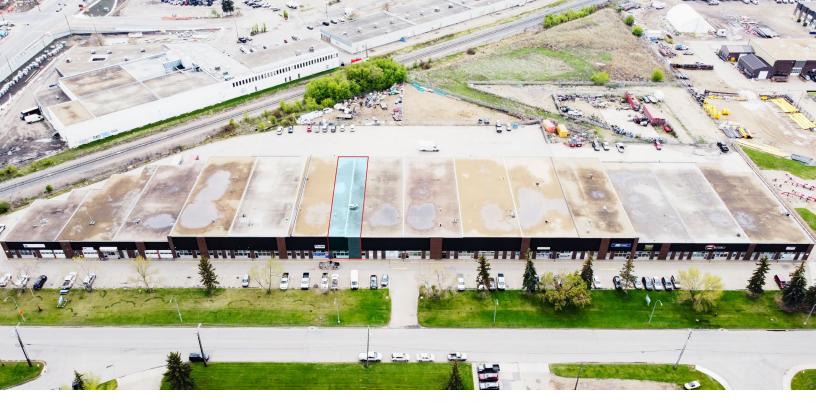

### Dock loading warehouse bay

- ±6,043 SF Economical warehouse bay
- Fenced yard compounds starting at ±9,000 SF
- Best in class management and clean, well maintained site with access to major arterial roads

## Unit 5307

±6,043 SF | Dock loading | 60 Amp 120/240 V (TBC by Tenant)