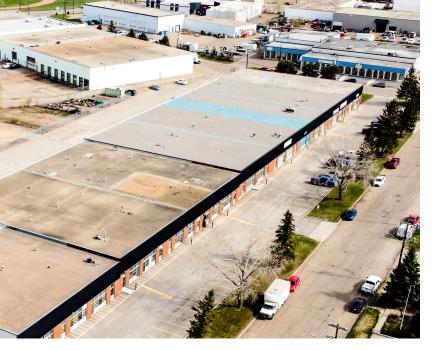

# **Baramy Davies**

8304 - 8412 Davies Road | Edmonton, AB

## 3,939 SF grade loading bay

- Fully renovated and located in the desireable Davies Industrial
- Fenced yard compounds available on site
- Best in class management and clean, well maintained site

| Power                    | 200 amp, 120/208 V<br>(TBC by Tenant)                       |
|--------------------------|-------------------------------------------------------------|
| Loading                  | (1) Grade door                                              |
| Yard                     | Fenced and graveled<br>Yard 1: 4,773 SF<br>Yard 2: 5,984 SF |
| Lease Rate (PSF)         | \$11.00                                                     |
| Op. Costs (PSF)          | \$5.47 (2025)                                               |
| Yard Lease Rate<br>(PSF) | \$1.50                                                      |
| Occupancy                | Immediate                                                   |
|                          |                                                             |