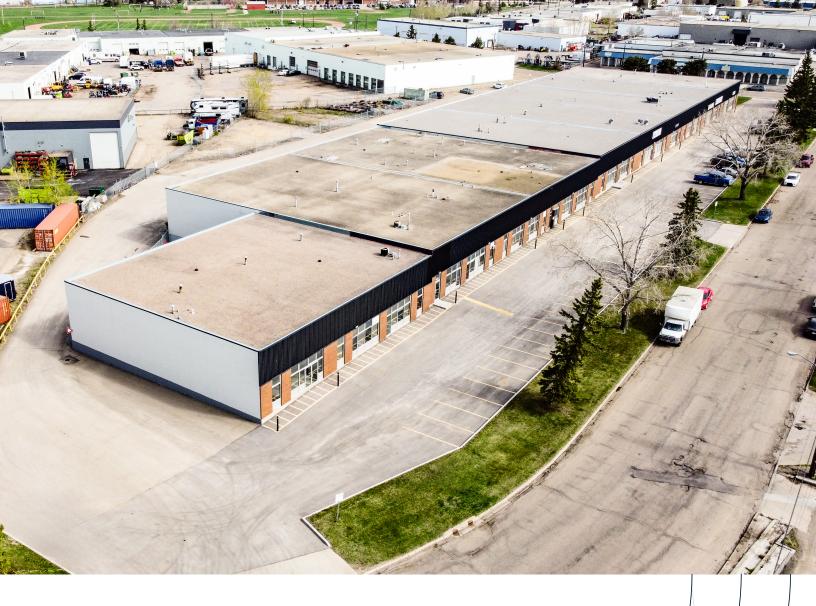

# **Baramy Davies**

8304 - 8412 Davies Road | Edmonton, AB

## 3,939 SF grade loading bay

- Fully renovated and located in the desireable Davies Industrial
- Fenced yard compounds available on site
- Best in class management and clean, well maintained site

| Power                    | 200 amp, 120/208 V<br>(TBC by Tenant)                       |
|--------------------------|-------------------------------------------------------------|
| Loading                  | (1) Grade door                                              |
| Yard                     | Fenced and graveled<br>Yard 1: 4,773 SF<br>Yard 2: 5,984 SF |
| Lease Rate (PSF)         | \$11.00                                                     |
| Op. Costs (PSF)          | \$5.47 (2025)                                               |
| Yard Lease Rate<br>(PSF) | \$1.50                                                      |
| Occupancy                | Immediate                                                   |
|                          |                                                             |