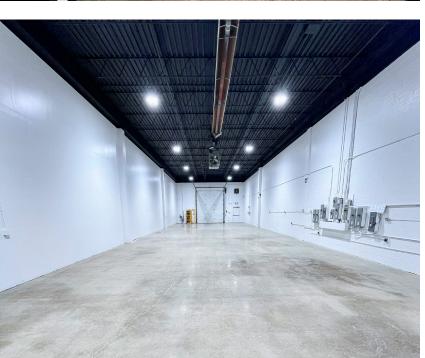

## 3,939 SF grade loading bay

- Fully renovated and located in the desireable Davies Industrial
- Fenced yard compounds available on site
- Best in class management and clean, well maintained site

# Property **Details**

| <b>Municipal Address</b> | 8316 Davies Road, Edmonton               |
|--------------------------|------------------------------------------|
| Zoning                   | IM - Medium Industrial                   |
| Available Area           | 3,939 SF                                 |
| Year Built               | 1972                                     |
| Construction             | Concrete block                           |
| Ceiling Height           | 18'                                      |
| Heating                  | Forced air unit heaters and radiant tube |
| Lighting                 | LED                                      |
| Sprinklered              | No                                       |