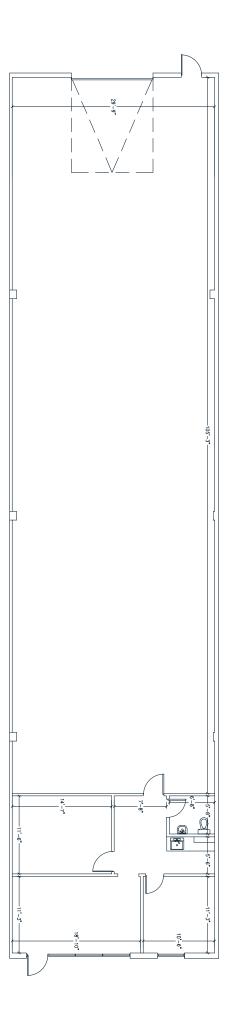

## 3,939 SF grade loading bay

- Fully renovated and located in the desireable Davies Industrial
- Fenced yard compounds available on site
- Best in class management and clean, well maintained site

# Property **Details**

| <b>Municipal Address</b> | 8316 Davies Road, Edmonton               |
|--------------------------|------------------------------------------|
| Zoning                   | IM - Medium Industrial                   |
| Available Area           | 3,939 SF                                 |
| Year Built               | 1972                                     |
| Construction             | Concrete block                           |
| Ceiling Height           | 18'                                      |
| Heating                  | Forced air unit heaters and radiant tube |
| Lighting                 | LED                                      |
| Sprinklered              | No                                       |

| Power                    | 200 amp, 120/208 V<br>(TBC by Tenant)                       |
|--------------------------|-------------------------------------------------------------|
| Loading                  | (1) Grade door                                              |
| Yard                     | Fenced and graveled<br>Yard 1: 4,773 SF<br>Yard 2: 5,984 SF |
| Lease Rate (PSF)         | \$11.00                                                     |
| Op. Costs (PSF)          | \$5.47 (2025)                                               |
| Yard Lease Rate<br>(PSF) | \$1.50                                                      |
| Occupancy                | Immediate                                                   |
|                          |                                                             |