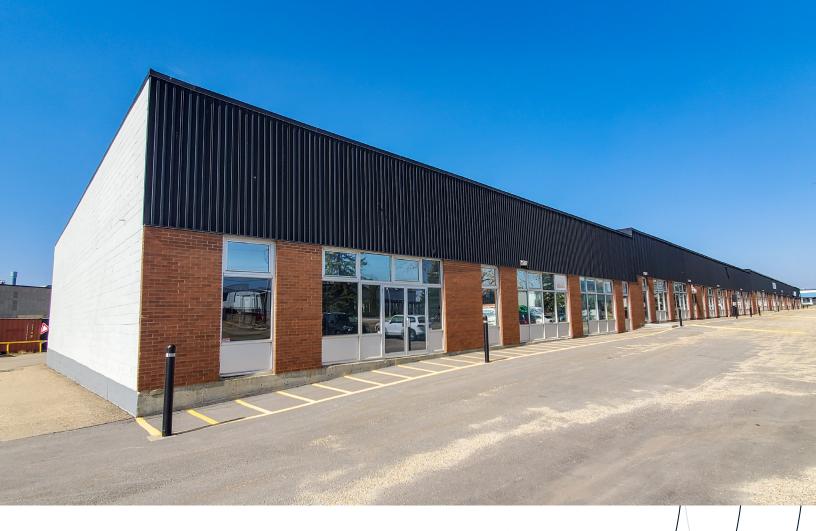

# **Baramy Davies**

8304 - 8412 Davies Road | Edmonton, AB

## 3,939 SF grade loading bay

- Fully renovated and located in the desireable Davies Industrial
- Fenced yard compounds available on site
- Best in class management and clean, well maintained site