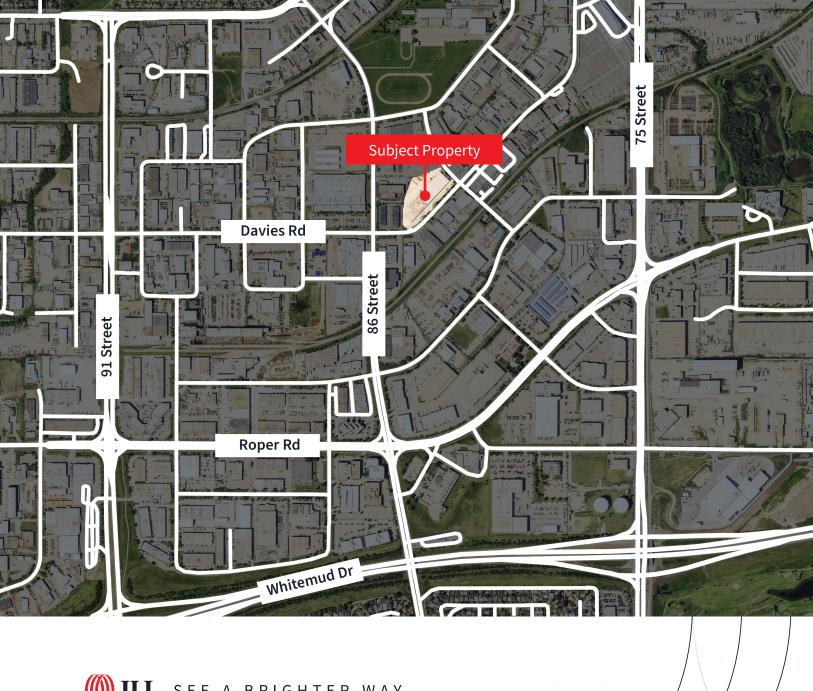

# **Baramy Davies**

8304 - 8412 Davies Road | Edmonton, AB

# Property **Details**

| <b>Municipal Address</b> | 8316 Davies Road, Edmonton               |
|--------------------------|------------------------------------------|
| Zoning                   | IM - Medium Industrial                   |
| Available Area           | 3,939 SF                                 |
| Year Built               | 1972                                     |
| Construction             | Concrete block                           |
| Ceiling Height           | 18'                                      |
| Heating                  | Forced air unit heaters and radiant tube |
| Lighting                 | LED                                      |
| Sprinklered              | No                                       |