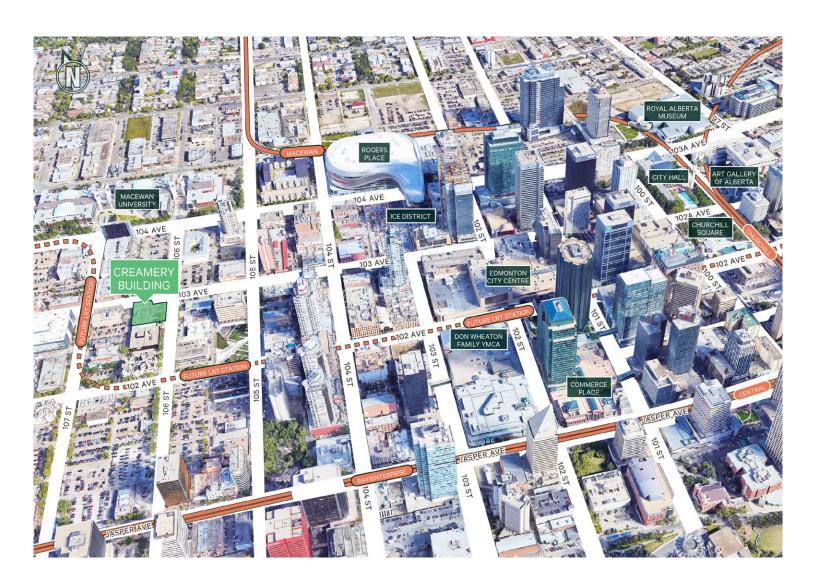

## Main floor character space in great location.

Bright main floor character space conveniently located in downtown Edmonton. Steps away from the Ice District, restaurants, shopping, and fitness facilities with great access to surface parking, public transit, and bike lanes - everything you want is within easy reach!