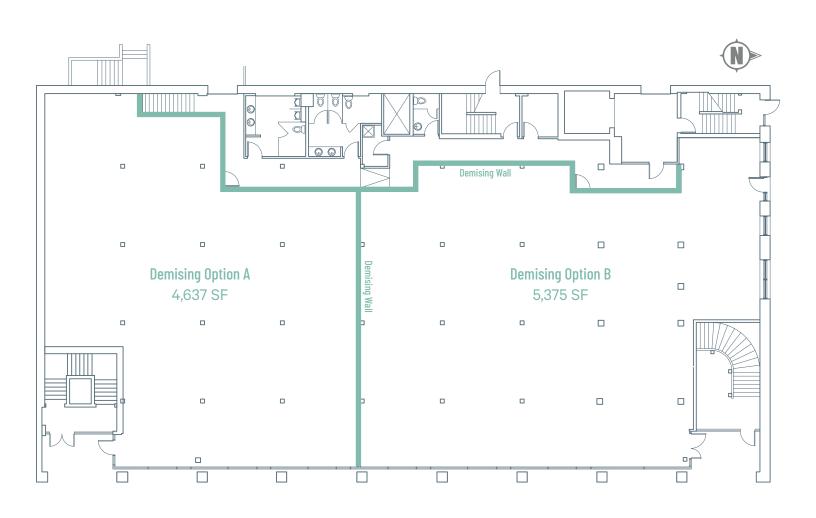

## **Leasing Details**

Property Address 10250 106 Street, Edmonton AB

**Floor** Main Floor

**Total Area** 10,012 SF

**Demising Options**Option A 4,637 SF Option B 5,375 SF

**Condition** Ready for improvements