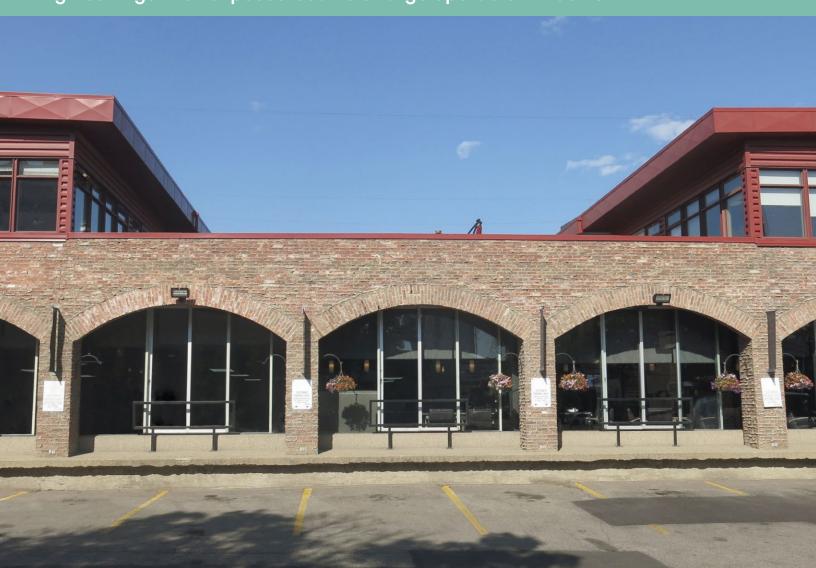

# Creamery Building

Main floor character space

10250 - 106<sup>th</sup> Street Edmonton, Alberta www.cbre.ca

High ceilings with exposed beams & large operable windows

## Main floor character space in great location.

Bright main floor character space conveniently located in downtown Edmonton. Steps away from the Ice District, restaurants, shopping, and fitness facilities with great access to surface parking, public transit, and bike lanes - everything you want is within easy reach!

The space offers direct exterior access, flexible HVAC hours, polished concrete floors, high ceilings with exposed beams, basement storage and large operable windows that provide plenty of natural light.

## Highlights

**Direct Exterior Access** 

**Exterior Signage Options** 

**Great Surface Parking** 

Clean & Bright Basement Storage

Flexible HVAC Hours

Access to Rooftop Patio