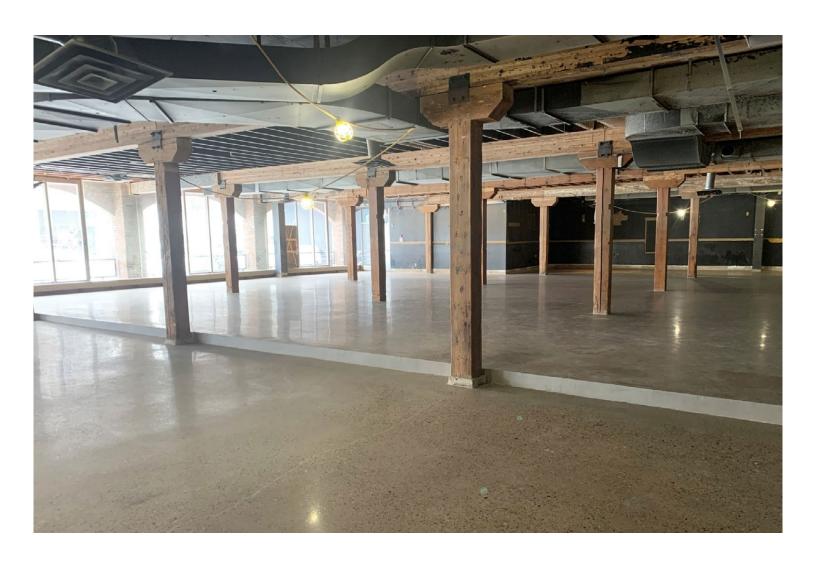

The space offers direct exterior access, flexible HVAC hours, polished concrete floors, high ceilings with exposed beams, basement storage and large operable windows that provide plenty of natural light.

## **Leasing Details**

Property Address 10250 106 Street, Edmonton AB

**Floor** Main Floor

**Total Area** 10,012 SF

**Demising Options**Option A 4,637 SF Option B 5,375 SF

**Condition** Ready for improvements