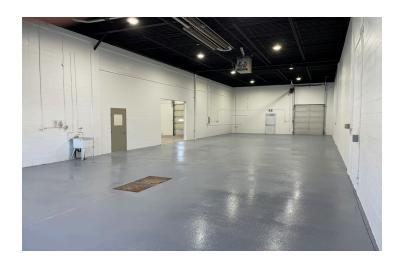

## **Property Details**

| Size:            | 4,807 SF                                             |
|------------------|------------------------------------------------------|
| Zoning:          | IH - Heavy Industrial                                |
| Yard:            | 23,024 SF available<br>Potential for additional yard |
| Power:           | TBD                                                  |
| Loading:         | Grade (2)<br>Dock (2)<br>*ability to ramp to grade   |
| Ceiling:         | 18' clear                                            |
| Lighting:        | LEDs                                                 |
| Lease Rate:      | \$9.00 psf                                           |
| Operating Costs: | \$4.33 psf (2022)                                    |
| Yard Lease Rate: | \$1.25 PSF                                           |
| Available:       | Immediately                                          |
|                  |                                                      |