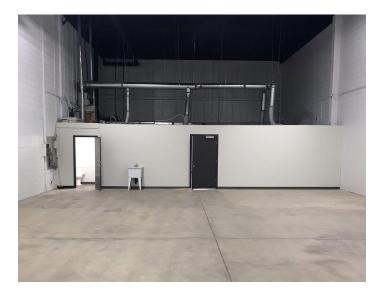

## **Property Details**

| Size:            | 5,199 SF                                             |
|------------------|------------------------------------------------------|
| Zoning:          | IH - Heavy Industrial                                |
| Yard:            | 23,024 SF available<br>Potential for additional yard |
| Power:           | TBD                                                  |
| Loading:         | Dock (1)                                             |
| Ceiling:         | 24' clear                                            |
| Lighting:        | Office: LEDs<br>Warehouse: T5H0                      |
| Lease Rate:      | \$9.00 psf                                           |
| Operating Costs: | \$4.33 psf (2022)                                    |
| Yard Lease Rate: | \$1.25 psf                                           |
| Available:       | Immediately                                          |
|                  |                                                      |