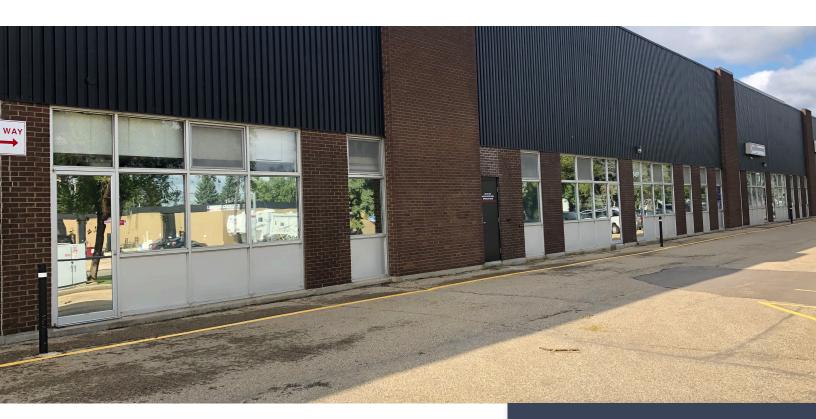

#### For Lease

5203/5323 - 82 Avenue Edmonton, AB

#### **Property Description**

- Starting from 4,820 sf to 5,199 sf available
- Interior upgrades
- Storage yard options available
- Professionally managed building