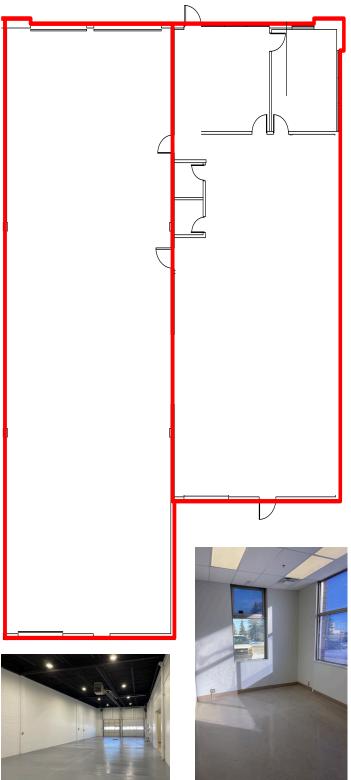

## **Property Details**

| Size:            | 5,199 SF                                             |
|------------------|------------------------------------------------------|
| Zoning:          | IH - Heavy Industrial                                |
| Yard:            | 23,024 SF available<br>Potential for additional yard |
| Power:           | TBD                                                  |
| Loading:         | Dock (1)                                             |
| Ceiling:         | 24' clear                                            |
| Lighting:        | Office: LEDs<br>Warehouse: T5H0                      |
| Lease Rate:      | \$9.00 psf                                           |
| Operating Costs: | \$4.33 psf (2022)                                    |
| Yard Lease Rate: | \$1.25 psf                                           |
| Available:       | Immediately                                          |
|                  |                                                      |