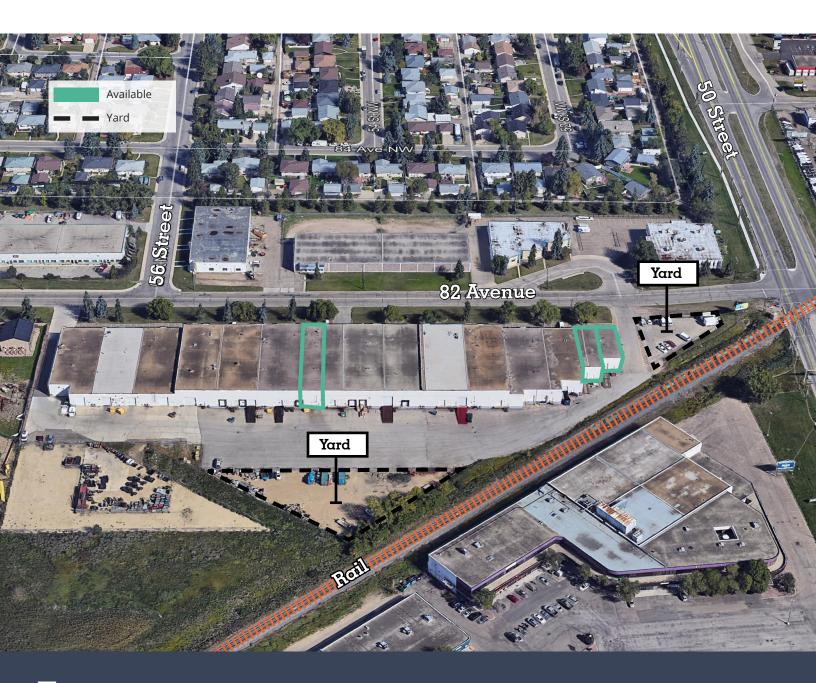

#### **Property Description**

- Starting from 4,820 sf to 5,199 sf available
- Interior upgrades
- Storage yard options available
- Professionally managed building

## **Property Details**

| Size:            | 4,807 SF                                             |
|------------------|------------------------------------------------------|
| Zoning:          | IH - Heavy Industrial                                |
| Yard:            | 23,024 SF available<br>Potential for additional yard |
| Power:           | TBD                                                  |
| Loading:         | Grade (2)<br>Dock (2)<br>*ability to ramp to grade   |
| Ceiling:         | 18' clear                                            |
| Lighting:        | LEDs                                                 |
| Lease Rate:      | \$9.00 psf                                           |
| Operating Costs: | \$4.33 psf (2022)                                    |
| Yard Lease Rate: | \$1.25 PSF                                           |
| Available:       | Immediately                                          |
|                  |                                                      |

## **Property Details**

| Size:            | 5,199 SF                                             |
|------------------|------------------------------------------------------|
| Zoning:          | IH - Heavy Industrial                                |
| Yard:            | 23,024 SF available<br>Potential for additional yard |
| Power:           | TBD                                                  |
| Loading:         | Dock (1)                                             |
| Ceiling:         | 24' clear                                            |
| Lighting:        | Office: LEDs<br>Warehouse: T5H0                      |
| Lease Rate:      | \$9.00 psf                                           |
| Operating Costs: | \$4.33 psf (2022)                                    |
| Yard Lease Rate: | \$1.25 psf                                           |
| Available:       | Immediately                                          |
|                  |                                                      |