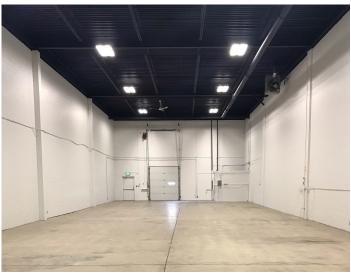

## **Property Details**

| Size:            | 4,807 SF                                             |
|------------------|------------------------------------------------------|
| Zoning:          | IH - Heavy Industrial                                |
| Yard:            | 23,024 SF available<br>Potential for additional yard |
| Power:           | TBD                                                  |
| Loading:         | Grade (2)<br>Dock (2)<br>*ability to ramp to grade   |
| Ceiling:         | 18' clear                                            |
| Lighting:        | LEDs                                                 |
| Lease Rate:      | \$9.00 psf                                           |
| Operating Costs: | \$4.33 psf (2022)                                    |
| Yard Lease Rate: | \$1.25 PSF                                           |
| Available:       | Immediately                                          |
|                  |                                                      |

## **Property Details**

| Size:            | 5,199 SF                                             |
|------------------|------------------------------------------------------|
| Zoning:          | IH - Heavy Industrial                                |
| Yard:            | 23,024 SF available<br>Potential for additional yard |
| Power:           | TBD                                                  |
| Loading:         | Dock (1)                                             |
| Ceiling:         | 24' clear                                            |
| Lighting:        | Office: LEDs<br>Warehouse: T5H0                      |
| Lease Rate:      | \$9.00 psf                                           |
| Operating Costs: | \$4.33 psf (2022)                                    |
| Yard Lease Rate: | \$1.25 psf                                           |
| Available:       | Immediately                                          |
|                  |                                                      |