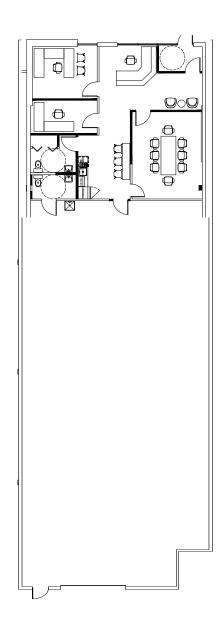

#### **Property Description**

- Starting from 4,820 sf to 5,199 sf available
- Interior upgrades
- Storage yard options available
- Professionally managed building

## **Property Details**

| Size:            | 4,807 SF                                             |
|------------------|------------------------------------------------------|
| Zoning:          | IH - Heavy Industrial                                |
| Yard:            | 23,024 SF available<br>Potential for additional yard |
| Power:           | TBD                                                  |
| Loading:         | Grade (2)<br>Dock (2)<br>*ability to ramp to grade   |
| Ceiling:         | 18' clear                                            |
| Lighting:        | LEDs                                                 |
| Lease Rate:      | \$9.00 psf                                           |
| Operating Costs: | \$4.33 psf (2022)                                    |
| Yard Lease Rate: | \$1.25 PSF                                           |
| Available:       | Immediately                                          |
|                  |                                                      |