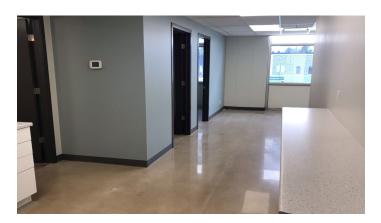

#### **Property Description**

- Starting from 4,820 sf to 5,199 sf available
- Interior upgrades
- Storage yard options available
- Professionally managed building

## **Property Details**

| Size:            | 4,807 SF                                             |
|------------------|------------------------------------------------------|
| Zoning:          | IH - Heavy Industrial                                |
| Yard:            | 23,024 SF available<br>Potential for additional yard |
| Power:           | TBD                                                  |
| Loading:         | Grade (2)<br>Dock (2)<br>*ability to ramp to grade   |
| Ceiling:         | 18' clear                                            |
| Lighting:        | LEDs                                                 |
| Lease Rate:      | \$9.00 psf                                           |
| Operating Costs: | \$4.33 psf (2022)                                    |
| Yard Lease Rate: | \$1.25 PSF                                           |
| Available:       | Immediately                                          |
|                  |                                                      |