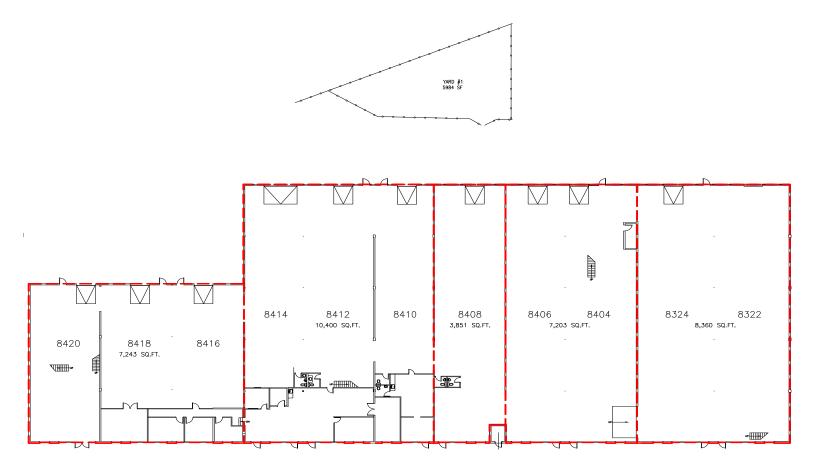

#### **Property Description**

- 7,203 sf to 37,057 sf of office/showroom and warehouse
- Clean and well maintained
- Yard storage available
- Flexible demising options
- Front parking space
- Many upgraded interior improvements
- Professionally managed
- · Available immediately

#### **Property Details**

| Legal Description: | Plan 3680RS<br>Block 17<br>Lot 3A          |
|--------------------|--------------------------------------------|
| Neighborhood:      | Davies Industrial West                     |
| Demising Options:  | From 7,203 to 37,057 sf<br>(See next page) |
| Zoning:            | IM - Medium Industrial                     |
| Yard Size:         | 5,984 sf                                   |
| Loading:           | Dock and Ramped Grade                      |
| Ceiling Height:    | 18" clear                                  |
| Lease Rate:        | \$9.00 psf<br>\$1.25 psf (Yard)            |
| Op. Costs:         | \$4.43 psf (2022)                          |
| Available:         | Immediately                                |
|                    |                                            |