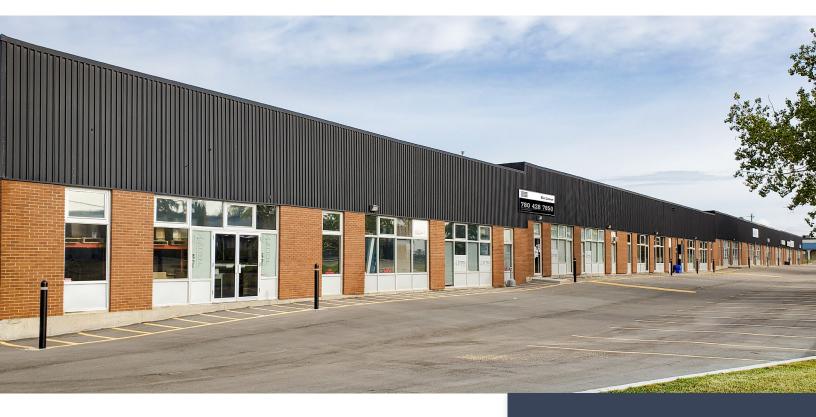

**For Lease** 8322 - 8420 Davies Road Edmonton, AB

#### **Property Description**

- 7,203 sf to 37,057 sf of office/showroom and warehouse
- Clean and well maintained
- Yard storage available
- Flexible demising options
- Front parking space
- Many upgraded interior improvements
- Professionally managed
- · Available immediately

#### Location Overview

Direct exposure to Davies Road and close access to 75 Street, 91 Street, Whitemud Drive, and 50 Street