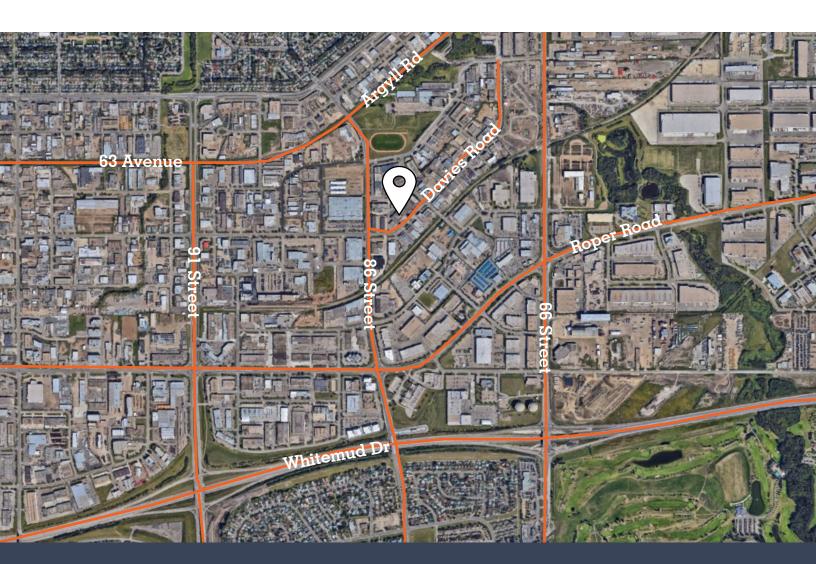

#### Location Overview

Direct exposure to Davies Road and close access to 75 Street, 91 Street, Whitemud Drive, and 50 Street