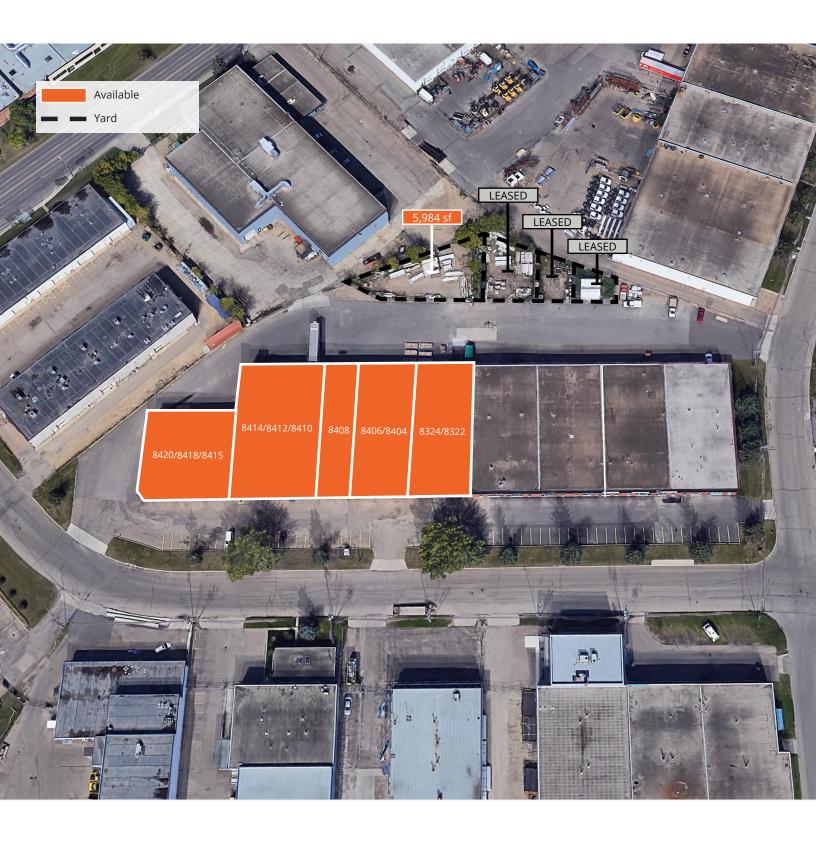

#### **Property Details**

| Legal Description: | Plan 3680RS<br>Block 17<br>Lot 3A          |
|--------------------|--------------------------------------------|
| Neighborhood:      | Davies Industrial West                     |
| Demising Options:  | From 7,203 to 37,057 sf<br>(See next page) |
| Zoning:            | IM - Medium Industrial                     |
| Yard Size:         | 5,984 sf                                   |
| Loading:           | Dock and Ramped Grade                      |
| Ceiling Height:    | 18" clear                                  |
| Lease Rate:        | \$9.00 psf<br>\$1.25 psf (Yard)            |
| Op. Costs:         | \$4.43 psf (2022)                          |
| Available:         | Immediately                                |
|                    |                                            |

### **Great Location**

Yard Space Available