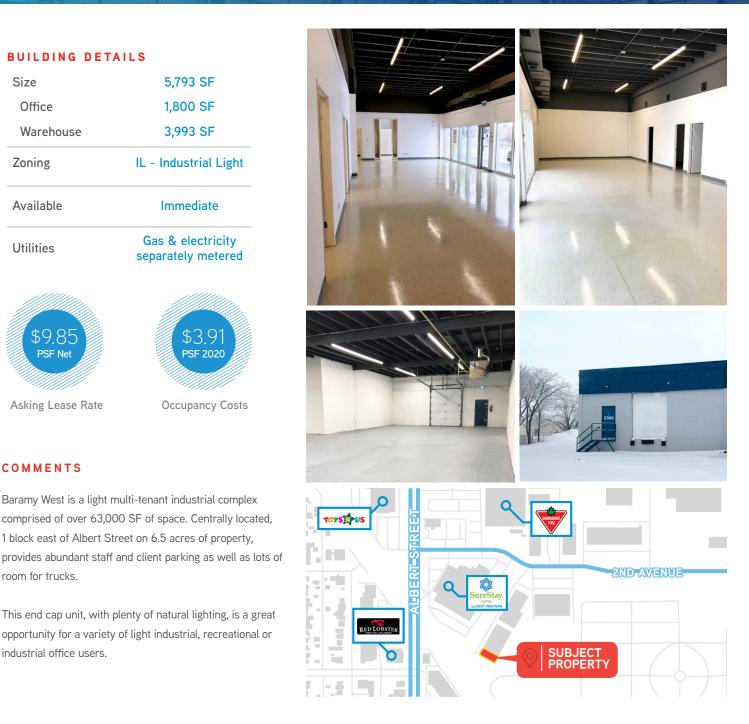

## **BUILDING DETAILS**

COMMENTS

room for trucks.

industrial office users.

| Size              | 5,793 SF                                |
|-------------------|-----------------------------------------|
| Office            | 1,800 SF                                |
| Warehouse         | 3,993 SF                                |
| Zoning            | IL - Industrial Light                   |
| Available         | Immediate                               |
| Utilities         | Gas & electricity<br>separately metered |
| \$9.85<br>PSF Net | \$3.91<br>PSF 2020                      |
| Asking Lease Rate | Occupancy Costs                         |

Baramy West is a light multi-tenant industrial complex comprised of over 63,000 SF of space. Centrally located,

1 block east of Albert Street on 6.5 acres of property,

This end cap unit, with plenty of natural lighting, is a great

opportunity for a variety of light industrial, recreational or